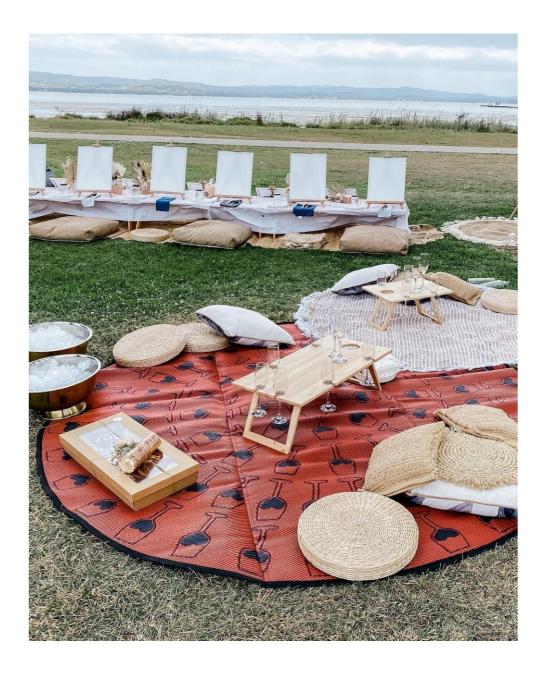

# Option 3 Painting Picnic \$140 per person\* min 8-20 ppl Guest provides Location

Includes:

Full set up & pack down gorgeous Picnic just for you and your guests!

Picnic style tables with comfy cushions and rugs to sit on

All Painting equipment required to create a personal artwork including individual easel, paint palette, brushes, paint brush washer, artist rag

Apron

Glassware, large wine tub/s plates, serviettes

All you must bring is the bubbles & food! (or beverage of choice)