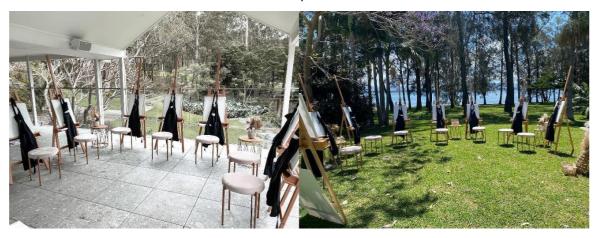

## \$110 pp min 8-14 ppl

Create your artwork like an artist! BB will provide gorgeous floor standing easels & or/ trestle table with bench seating for you and your guests. Great option for those that struggle to sit on the ground

All Painting equipment required to create a personal artwork including individual easel, paint palette, brushes, paint brush washer, artist rag

Apron